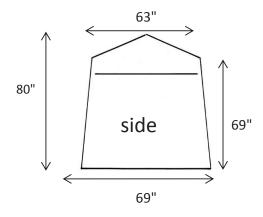

# **CREATIVE TENT SOLUTIONS**

Industrial Pop-Up Tents & Umbrellas for Weather Protection



## POP'N'WORK - GS6623

POP'N'WORK TENTS SET-UP IN SECONDS WITH NO LOOSE PARTS. EXCLUSIVE POP'N'WORK UNIFIED FRAME MADE WITH COLD ROLLED STEEL AND FIBERGLASS IS VIRTUALLY UNBREAKABLE.

### **FEATURES**

- ◆ TWO DOOR TENT WITH A FULL WIDTH ROLL-UP ZIPPER DOOR AND 'A' SHAPE ZIPPER DOOR
- ♦ 9" X 16" VENT WINDOW IN THE BACK
- ◆ 10" BLOWER PORT IN THE BACK
- ♦ 12" GROUND FLAPS ON TWO SIDES
- ♦ 14' WINDLINES ON TWO SIDES
- QUICK-PACK STORAGE WRAP FOR EASY STORAGE
- ◆ WEIGHT: 34 LBS
- ◆ FOLDED DIMENSIONS: 74" x 8" x 8"

## **SPECIFICATIONS - 6' x 6' FOOTPRINT**







## COVER

- ◆ SAFETY GREEN 300 DENIER COATED POLYESTER SIDEWALLS
- ◆ WHITE 250 DENIER COATED POLYESTER DOORS, BACK, AND ROOF
- ◆ URETHANE COATED POLYESTER
- ◆ FLAME RETARDANT CPAI 84
- ◆ WATER REPELLENT

## **FRAME**

- ◆ 18 GAUGE GALVANIZED TUBING FOR ROOF AND GROUND STRUTS
- ◆ COLD ROLLED STEEL HINGES
- 70% GLASS CONTENT FIBERGLASS ROD TENSION FRAME
- ◆ PITCHED ROOF



<sup>\*</sup>Customization and additional features available