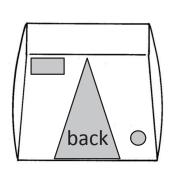

### **FEATURES**

- ◆ TWO DOOR TENT WITH A FULL WIDTH ROLL-UP ZIPPER DOOR AND 'A' SHAPE ZIPPER DOOR
- ♦ 9" X 16" VENT WINDOW IN THE BACK
- ◆ 10" BLOWER PORT IN THE BACK
- ♦ 12" GROUND FLAPS ON TWO SIDES
- ♦ 14' WINDLINES ON TWO SIDES
- QUICK-PACK STORAGE WRAP FOR EASY STORAGE
- ◆ WEIGHT: 34 LBS
- ◆ FOLDED DIMENSIONS: 74" x 8" x 8"