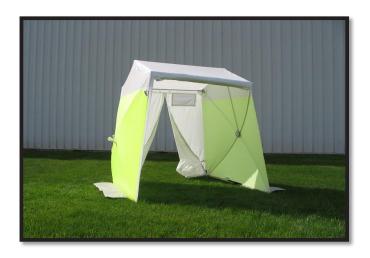

## POP'N'WORK - GS6623

POP'N'WORK TENTS SET-UP IN SECONDS WITH NO LOOSE PARTS. EXCLUSIVE POP'N'WORK UNIFIED FRAME MADE WITH COLD ROLLED STEEL AND FIBERGLASS IS VIRTUALLY UNBREAKABLE.

### **FEATURES**

- ◆ TWO DOOR TENT WITH A FULL WIDTH ROLL-UP ZIPPER DOOR AND 'A' SHAPE ZIPPER DOOR
- ♦ 9" X 16" VENT WINDOW IN THE BACK
- ◆ 10" BLOWER PORT IN THE BACK
- ♦ 12" GROUND FLAPS ON TWO SIDES
- ♦ 14' WINDLINES ON TWO SIDES
- QUICK-PACK STORAGE WRAP FOR EASY STORAGE
- ◆ WEIGHT: 34 LBS
- ◆ FOLDED DIMENSIONS: 74" x 8" x 8"